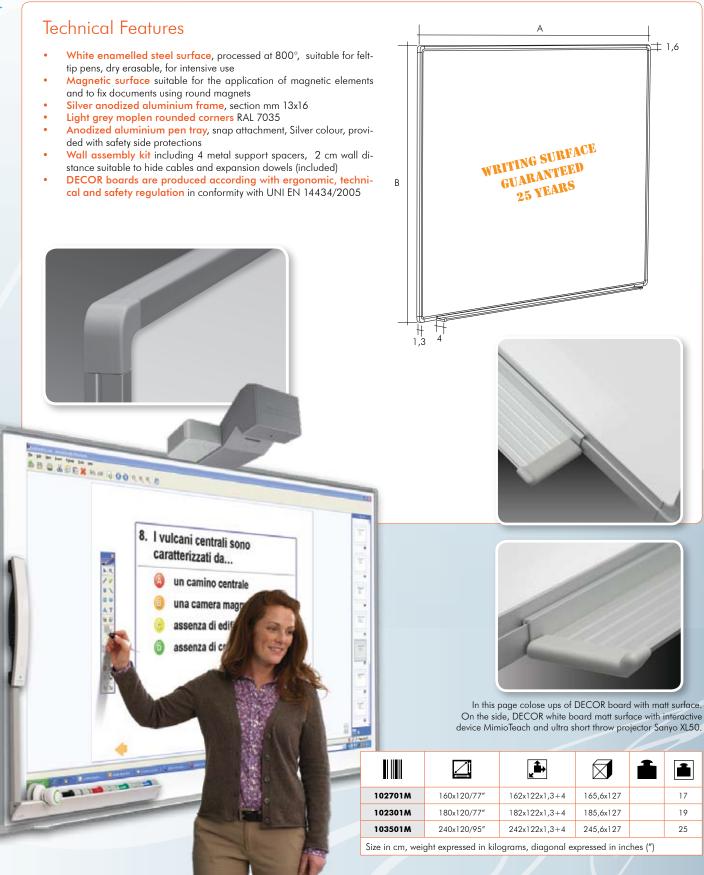

## matt finish surface

Magnetic whiteboards with matt white enamelled steel surface, ideal to be written on with dry erasable felt-pens and also for projection. Suitable for intensive and long time use; the surface is wear, corrosion and scratch resistant it is hygienic, easy to clean with felt eraser it maintains year after year its nice appearance and functionality. These whiteboards are perfect to be used in combination with the interactive device mimio, both in the Interactive mode (with projector) or Capture mode. Suitable to be used in any environment in which a projection and writing surface is demanded: schools, universities, corporate offices and training centres.