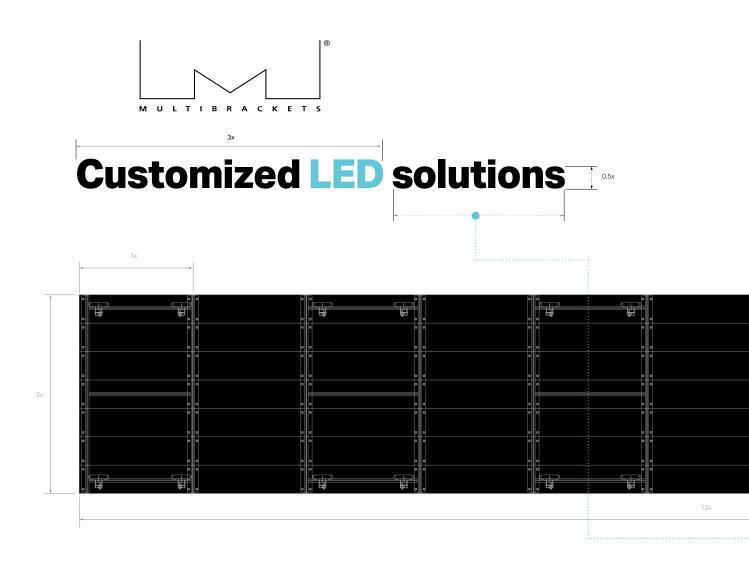

Build close to any LED configuration and design display walls by your and your customers most ambitious ideas.

With Multibracket's modular based LED mounting design that attaches to the top, bottom and sides of the next bracket, makes it possible to support 'endless' design configurations and still keep all displays in perfect alignment. Truly unique.

Modular design attaches to the top, bottom and sides of other mounts to support endless configurations.

Simply stack LED screens in a custom configuration to create a LED video wall.

The Multibracket's modular design attaches to the top, bottom and sides of other brackets to support endless configurations.