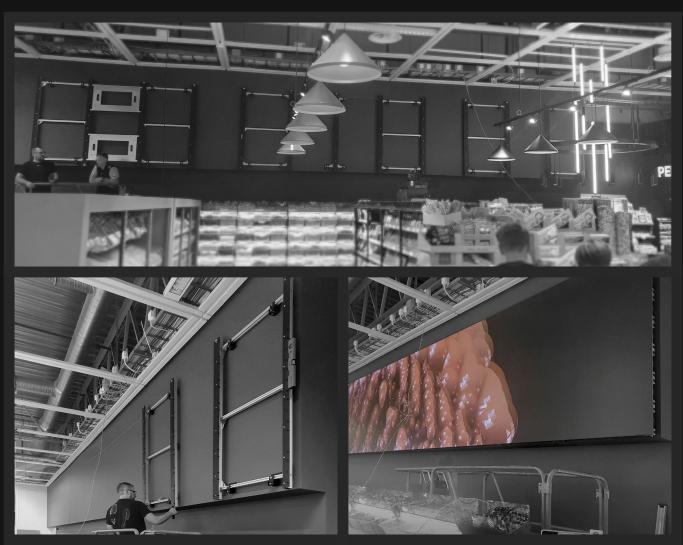

The time saver. Our LED video wall mounting systems come close to fully pre-installed. We pre-assemble all parts that can be pre-assembled (and tested) in our production. This will save a lot of time during the actual installation

Flawless installation. Our LED video wall mounting systems also feature staggered mounting locations that protect the LED screens from being scratched or damaged during its installation. When the displays are in place, you can easily readjust them individually to each other via variable X-, Y- and Z-axis adjustments. The

result is a perfect positioned and flawless LED wall.

Fast shipping. Several of our more popular LED mounting solutions and their parts are in stock and ready to ship with very short lead times.

Made in Europe. Our production is also fast, which makes LED projects easy to specify, order, deliver and install. We welcome you to challenge your current supplier with your next LED inquiry sent also to us.

# Save time & cost, Multibrackets mounting arrives prepared

Multibrackets simplified mount solutions will help you install these in record time. For LED mounting we prepare all products to be ready to be installed, all details have been prepared and mounted in our production. You will save many hours of installation time and keep your installers happy. For LFD's Multibrackets Pro Series is both universal for most display brands and the products in the series are working together. This makes it possible to reach faster installation per LFD and all accessories can be used in the next installation.