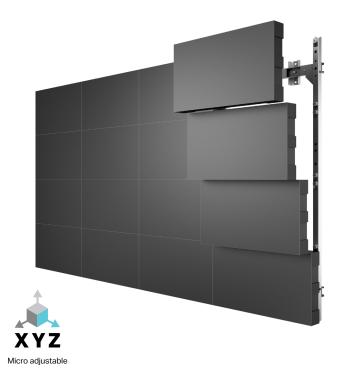

Build close to any LED configuration and design display walls by your and your customers most ambitious ideas.

With Multibracket's modular based LED mounting design that attaches to the top, bottom and sides of the next bracket, makes it possible to support 'endless' design configurations and still keep all displays in perfect alignment. Truly unique.

Flawless installation. Our LED video wall mounting systems also feature staggered mounting locations that protect the LED screens from being scratched or damaged during its installation. When the displays are in place, you can easily readjust them individually to each other via variable X-, Y- and Z-axis adjustments. The

result is a perfect positioned and flawless LED wall.

Fast shipping. Several of our more popular LED mounting solutions and their parts are in stock and ready to ship with very short lead times.

Made in Europe. Our production is also fast, which makes LED projects easy to specify, order, deliver and install. We welcome you to challenge your current supplier with your next LED inquiry sent also to us.

Multibracket's smart and flexible system allows you to easily stack Samsung LED screens in a custom configuration to create a LED video wall.

Once the displays are in place, the Multibracket's unique and variable X, Y and Z axis adjustment capabilities enable perfect positioning and alignment for a flawless Samsung LED video wall.

Modular design attaches to the top, bottom and sides of other mounts to support endless configurations.