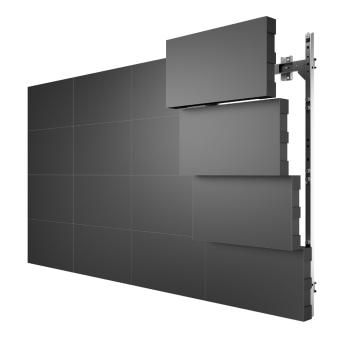

Build close to any LED configuration and design display walls by your and your customers most ambitious ideas.

With Multibracket's modular based LED mounting design that attaches to the top, bottom and sides of the next bracket, makes it possible to support 'endless' design configurations and still keep all displays in perfect alignment. Truly unique.

The time saver. Our LED video wall mounting systems come close to fully pre-installed. We pre-assemble all parts that can be pre-assembled (and tested) in our production. This will save a lot of time during the actual installation

Flawless installation. Our LED video wall mounting systems also feature staggered mounting locations that protect the LED screens from being scratched or damaged during its installation. When the displays are in place, you can easily readjust them individually to each other via variable X-, Y- and Z-axis adjustments. The

result is a perfect positioned and flawless LED wall.

Fast shipping. Several of our more popular LED mounting solutions and their parts are in stock and ready to ship with very short lead times.

Made in Europe. Our production is also fast, which makes LED projects easy to specify, order, deliver and install. We welcome you to challenge your current supplier with your next LED inquiry sent also to us.