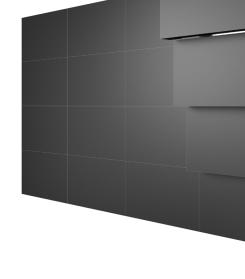

Build close to any LED configuration and design display walls by your and your customers most ambitious ideas.

With Multibracket's modular based LED mounting design that attaches to the top, bottom and sides of the next bracket, makes it possible to support 'endless' design configurations and still keep all displays in perfect alignment. Truly unique.

The time saver. Our LED video wall mounting systems come close to fully pre-installed. We pre-assemble all parts that can be pre-assembled (and tested) in our production. This will save a lot of time during the actual installation

Flawless installation. Our LED video wall mounting systems also feature staggered mounting locations that protect the LED screens from being scratched or damaged during its installation. When the displays are in place, you can easily readjust them individually to each other via variable X-, Y- and Z-axis adjustments. The

result is a perfect positioned and flawless LED wall.

Fast shipping. Several of our more popular LED mounting solutions and their parts are in stock and ready to ship with very short lead times.

Made in Europe. Our production is also fast, which makes LED projects easy to specify, order, deliver and install. We welcome you to challenge your current supplier with your next LED inquiry sent also to us.