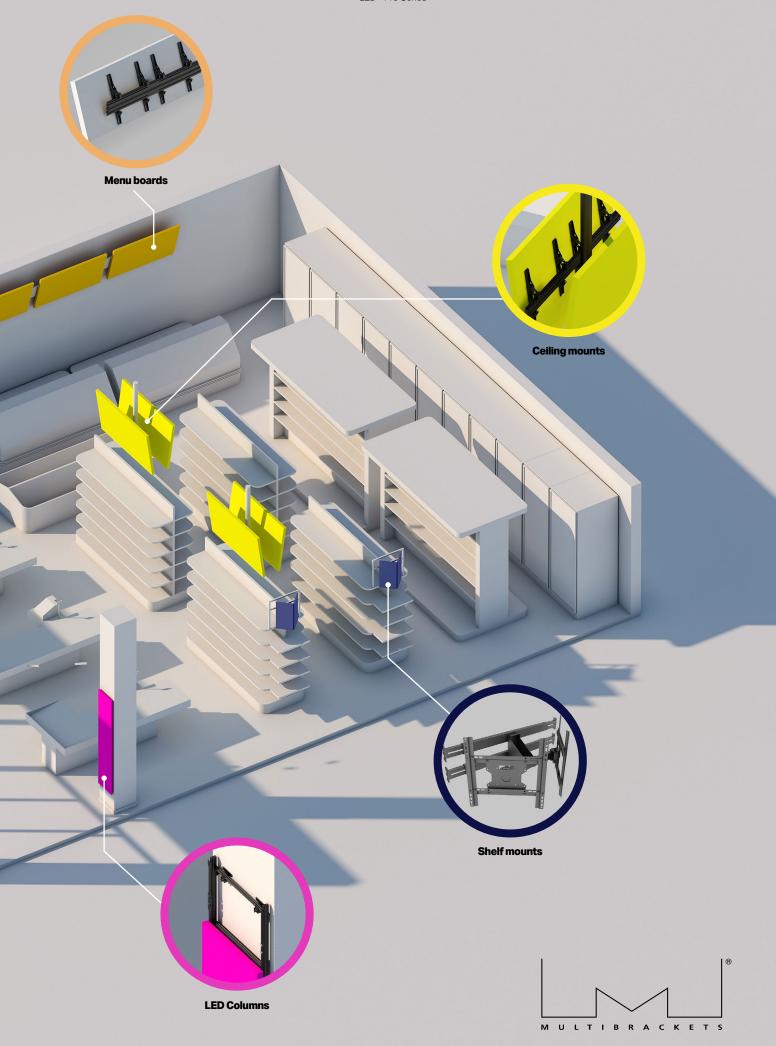

#### **Project start**

Starting this type of project takes time and financial resources need to be set aside. Planning is crucial. Multibrackets cooperates with the market's leading suppliers of LED panels, we offer the mounting solutions. So regardless of the displays sitting on the ceiling, along the walls or in the shop window. Multibrackets assist in project and help tailor these solutions for each new project and each individual shop completely individually. This is what we call: Multibracket Tailormade.