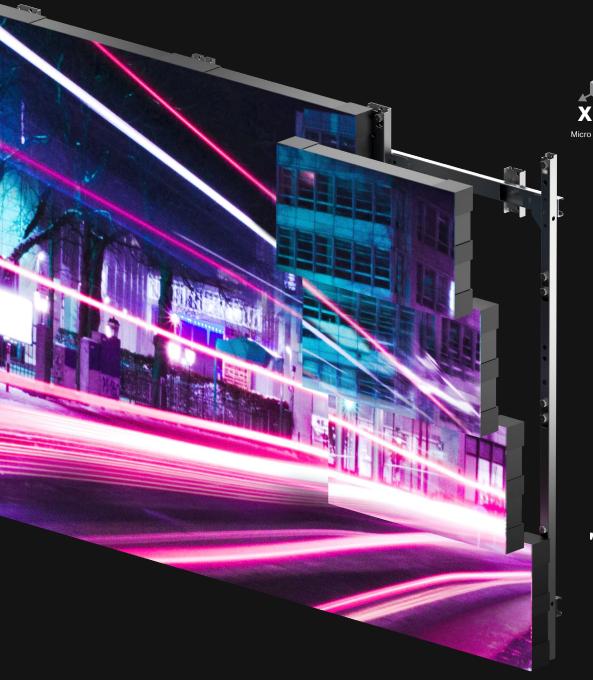

Build close to any LED configuration and design display walls by your and your customers most ambitious ideas.

With Multibracket's modular based LED mounting design that attaches to the top, bottom and sides of the next bracket, makes it possible to support 'endless' design configurations and still keep all displays in perfect alignment. Truly unique.

Flawless installation. Our LED video wall mounting systems also feature staggered mounting locations that protect the LED screens from being scratched or damaged during its installation. When the displays are in place, you can easily readjust them individually to each other via variable X-, Y- and Z-axis adjustments. The

Multibracket's smart and flexible system allows you to easily stack Samsung LED screens in a custom configuration to create a LED video wall.

Once the displays are in place, the Multibracket's unique and variable X, Y and Z axis adjustment capabilities enable perfect positioning and alignment for a flawless Samsung LED video wall.

Modular design attaches to the top, bottom and sides of other mounts to support endless configurations.