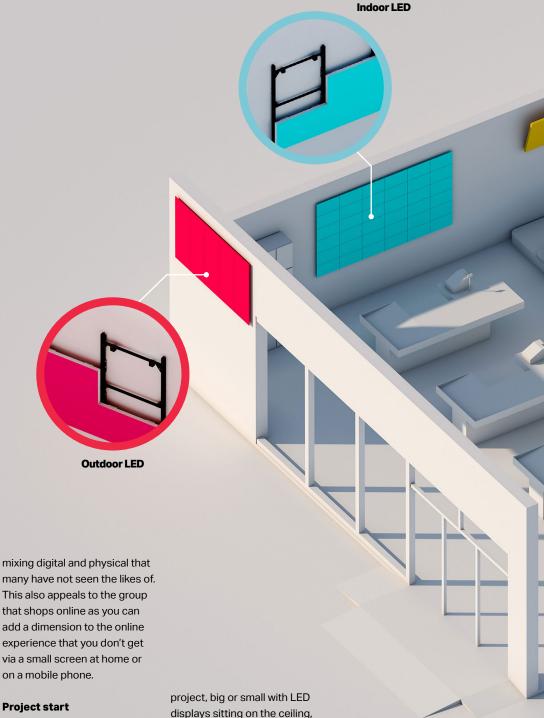

#### Multibrackets can supply all indoor and outdoor mounting equipment, for any project.

With the help of large LED displays and other display solutions there is an opportunity to update your market place completely. The opportunity to build a close experience with the customer is created through online and instore messaging. Multibrackets has an extensive group of competent employees who help give your business a complete - "Retail Experience 2.0".

We can also help find suppliers of complete solutions where we are a part. We help you win to win the battle for the customer as the competition for the customer increases, it is important for stores to distinguish themselves, create experiences you cannot get when you visit the company online. Engaging customers on site is the key to the future. The answer to the question of a new retail experience will in many respects be digital signage which now includes LED displays. A LED panel consists of a larger number of smaller led modules. These can be put together to form almost any shape. As the image has a high resolution, opportunities are created to build almost any type of digital experience,

many have not seen the likes of. This also appeals to the group that shops online as you can add a dimension to the online experience that you don't get via a small screen at home or

#### **Project start**

Starting this type of project takes time and financial resources need to be set aside. Planning is crucial. Multibrackets cooperates with the market's leading suppliers of LED panels, we offer the mounting solutions. So regardless of the displays sitting on the ceiling, along the walls or in the shop window. Multibrackets assist in project and help tailor these solutions for each new project and each individual shop completely individually. This is what we call: Multibracket Tailormade.