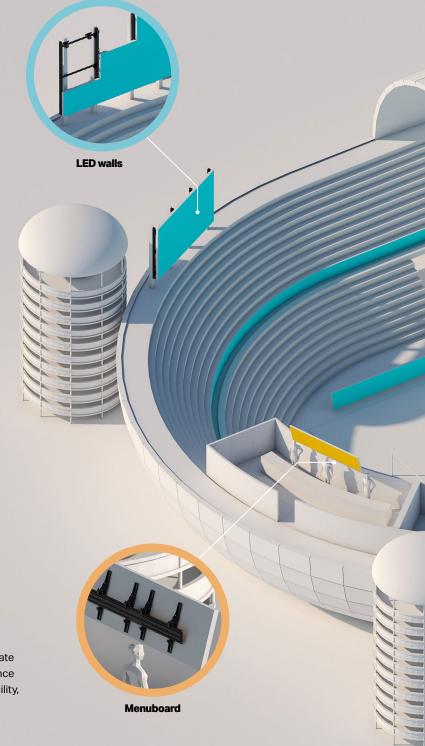

# Multibrackets Sport Arena

### **Create next level fan experiences**

When fans seek next-level live experiences and sports facilities must focus on creating a modern, immersive venue. State-of-the-art sports display solutions can offer this.

# Save time & cost, Multibrackets mounting arrives prepared

Multibrackets simplified mount solutions will help you install these in record time. For LED mounting we prepare all products to be ready to be installed, all details have been prepared and mounted in our production. You will save many hours of installation time and keep your installers happy. For LFD's Multibrackets Pro Series is both universal for most display brands and the products in the series are working together. This makes it possible to reach faster installation per LFD and all accessories can be used in the next installation.

# So lets maximize the message throughout the Sports Arena with the right mounting!

Maximize your fan experience. With many years of combined experience, we and our distribution partners can help you reach a successful solution within Digital Signage and LED mounting. Increase revenue via

Dynamic displays and create a great customer experience throughout any sports facility, while also maximizing the opportunity to influence purchasing decisions and ultimately increase revenue. Improve efficiency. With many decades of combined experience, we and our distribution partners can help you reach a successful solution within Digital Signage, LFD and LED.