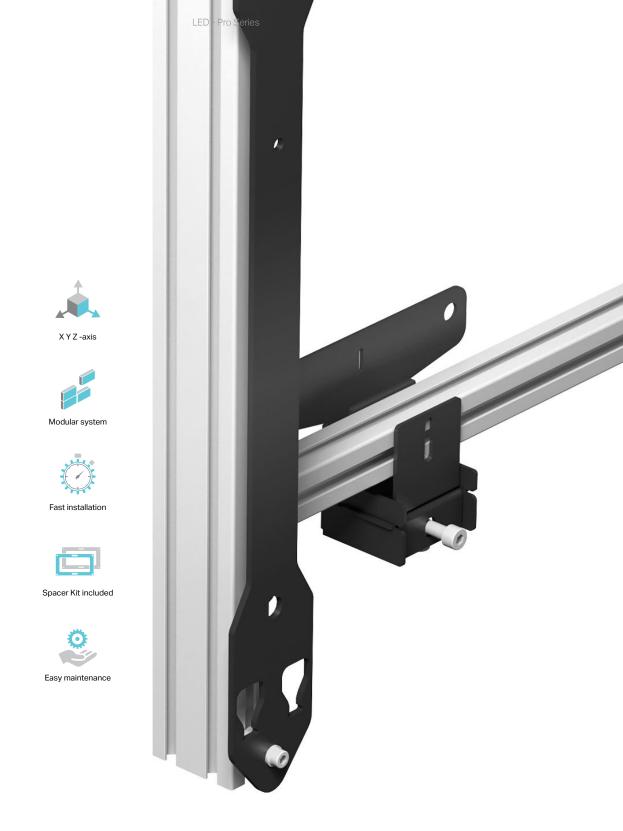

# Use our knowledge in Digital Sigange for your LED installations.

With our clever mounting system giving you our unique X, Y and Z axis fine tune adjustment possibilities, our Pro Series LED systems are designed to support many of the most creative LED configurations the market can offer.

Build close to any LED configuration and design display walls by your and your customers most ambitious ideas.

With Multibracket's modular based LED mounting design that attaches to the top, bottom and sides of the next bracket, makes it possible to support 'endless' design configurations and still keep all displays in perfect alignment. Truly unique.

Flawless installation. Our LED video wall mounting systems also feature staggered mounting locations that protect the LED screens from being scratched or damaged during its installation. When the displays are in place, you can easily readjust them individually to each other via variable X-, Y- and Z-axis adjustments. The

result is a perfect positioned and flawless LED wall.

Fast shipping. Several of our more popular LED mounting solutions and their parts are in stock and ready to ship with very short lead times.

Made in Europe. Our production is also fast, which makes LED projects easy to specify, order, deliver and install. We welcome you to challenge your current supplier with your next LED inquiry sent also to us.

Modular design attaches to the top, bottom and sides of other mounts to support endless configurations.