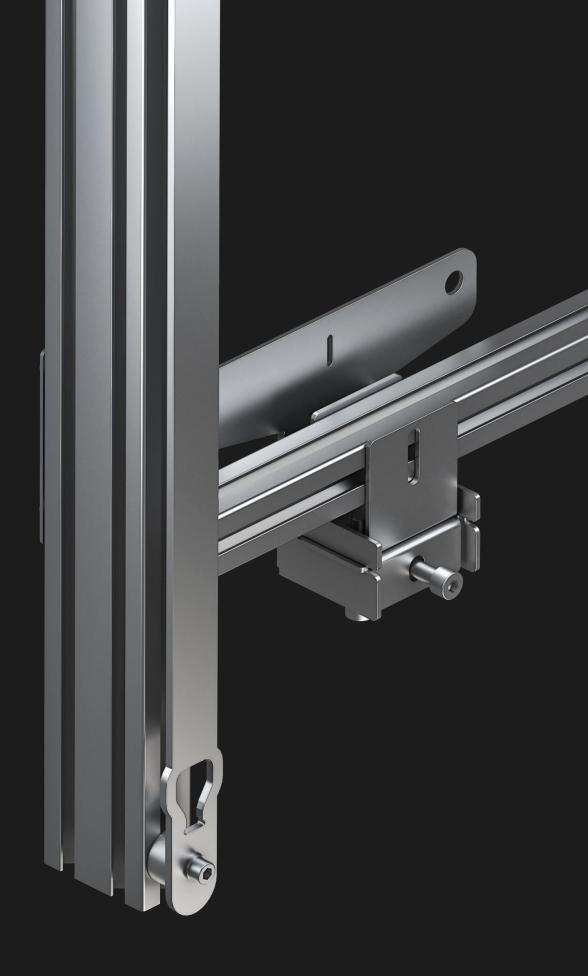

# Use our knowledge in Digital Sigange for your LED installations.

With our clever mounting system giving you our unique X, Y and Z axis fine tune adjustment possibilities, our Pro Series LED systems are designed to support many of the most creative LED configurations the market can offer.

Build close to any LED configuration and design display walls by your and your customers most ambitious ideas.

With Multibracket's modular based LED mounting design that attaches to the top, bottom and sides of the next bracket, makes it possible to support 'endless' design configurations and still keep all displays in perfect alignment. Truly unique.

Flawless installation. Our LED video wall mounting systems also feature staggered mounting locations that protect the LED screens from being scratched or damaged during its installation. When the displays are in place, you can easily readjust them individually to each other via variable X-, Y- and Z-axis adjustments. The

Modular design attaches to the top, bottom and sides of other mounts to support endless configurations.

Simply stack LED screens in a custom configuration to create a LED video wall.

The Multibracket's modular design attaches to the top, bottom and sides of other brackets to support endless configurations.

Additionally, our mounting system features staggered mounting locations to protect LED displays from harmful friction during installation.

Once the displays are in place, the Multibracket's unique and variable X, Y and Z axis adjustment capabilities allow for perfect positioning and alignment of an LG LED video wall.