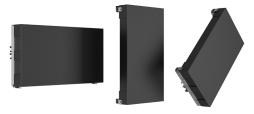

Modular design attaches to the top, bottom and sides of other mounts to support endless configurations.

Simply stack LED screens in a custom configuration to create a LED video wall.

The Multibracket's modular design attaches to the top, bottom and sides of other brackets to support endless configurations.

Our modular INFILED LED design attaches to the top, bottom and sides of other mounts to support endless configurations. Staggered mounting locations protect the LED screens during installation.

Micro adjustable