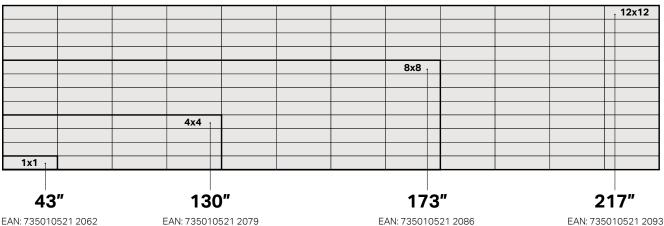

#### Model:

7350105212062 Article No:

**LED WALL 1X1** 

Material: Aluminum

Black and silver Colour:

30mm

Aluminum

30mm

Black and silver

Mounting depth:

**Function:** Fine tune adjustment

#### **LED WALL 3X3** Model:

Article No: 7350105212079

Material:

Colour:

Mounting depth:

Function:

Fine tune adjustment

**LED WALL 5X5** 

Article No: 7350105212093

Material:

Model:

Aluminum

Colour:

Mounting depth:

Micro adjustable

Function:

Model:

Black and silver

Fine tune adjustment

#### **LED WALL 6X6**

Article No: 7350105212109 Aluminum

Material:

Colour: Black and silver

Mounting depth:

**Function:** 

30mm

Fine tune adjustment