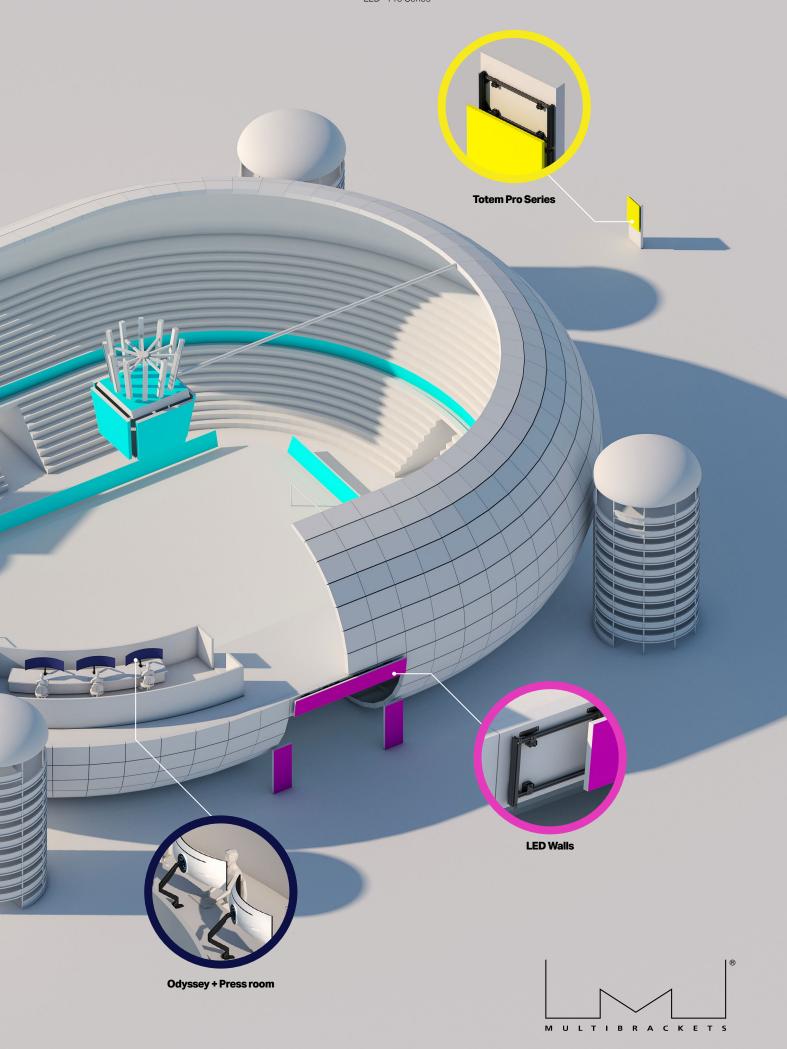

# Multibrackets Sport Arena

### **Create next level fan experiences**

When fans seek next-level live experiences and sports facilities must focus on creating a modern, immersive venue. State-of-the-art sports display solutions can offer this.

# Save time & cost, Multibrackets mounting arrives prepared

Multibrackets simplified mount solutions will help you install these in record time. For LED mounting we prepare all products to be ready to be installed, all details have been prepared and mounted in our production. You will save many hours of installation time and keep your installers happy. For LFD's Multibrackets Pro Series is both universal for most display brands and the products in the series are working together. This makes it possible to reach faster installation per LFD and all accessories can be used in the next installation.

# So lets maximize the message throughout the Sports Arena with the right mounting!

Maximize your fan experience. With many years of combined experience, we and our distribution partners can help you reach a successful solution within Digital Signage and LED mounting. Increase revenue via

Dynamic displays and create a great customer experience throughout any sports facility, while also maximizing the opportunity to influence purchasing decisions and ultimately increase revenue. Improve efficiency. With many decades of combined experience, we and our distribution partners can help you reach a successful solution within Digital Signage, LFD and LED.