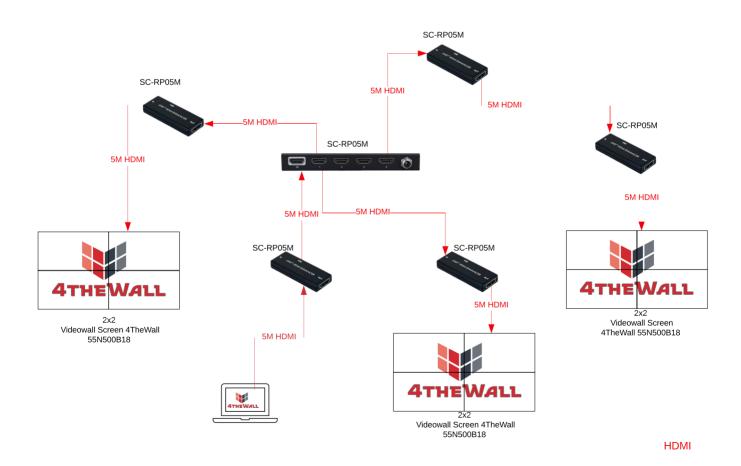

## 4K Repeater

- 18Gbps 4K@60Hz 4:4:4 8 bit
- HDMI 2.0 and HDCP 2.2,
- ARC Bypass

SC-RP05M 4K HDMI repeater is designed for meeting rooms, VIP rooms, crisis centers and data centers