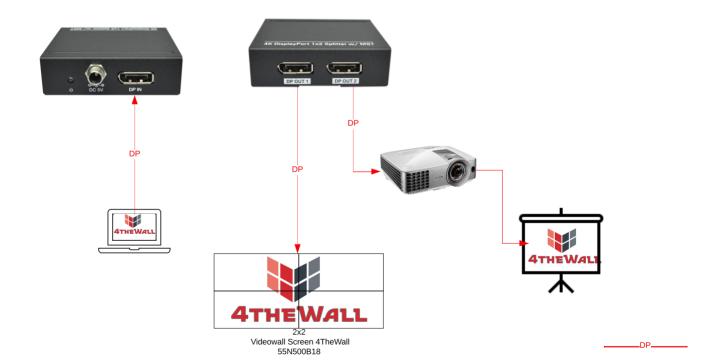

# 4K DisplayPort Splitter

- Supports 21.6 Gbps 4K@60Hz 4:4:4
- DP input HDCP 1.3

SC-SP0102-DP-1.2 4K supported splitter is an ideal solution for meeting rooms, conference rooms and lecture halls

### **Features**

- Supports DP 1.2 and 4K@60Hz 4:4:4, up to HDBR2 connection speed
- DP input- output, HDCP 1.3 support
- Multistream function support

#### reclinical opecinications

Inputs 1x DP 1.2a

Input Features Supports 4K@60Hz 4:4:4

Outputs 2x DP 1.2a

Output Features Up to 4K@60Hz 4:4:4

21.6 Gbps bandwidth