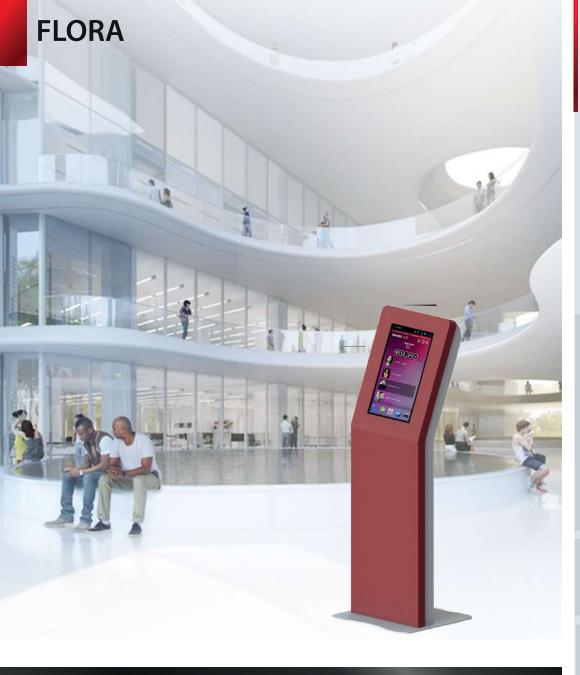

# **Interactive Touch Screen Kiosk**

# Interact with technology in new ways. Change the face of customer service

### Main features

- Free-standing design with option to bolt down base plate
- Power & data feed from rear panel or floor through the base plate
- Vertical orientation
- Key lockable access service door
- Ergonomic and compact structure
- Optioanl colour