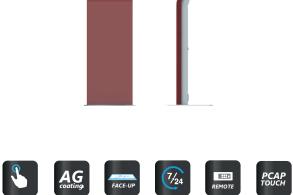

## Touch technology - Capacitive The Projective Capacitive (PCAP) touch technology

with 12 touch points ensures a seamless and accurate touch response. With its AMVA3 LED panel, it offers exceptional colour performance, high contrast and wide viewing angles.

This technology uses a sensor-grid of micro-fine wires integrated into the glass that covers the screen. Touch is detected because electrical characteristics of the sensor grid change when human finger is placed on the glass. Thanks to the glass overlay this technology is highly durable, and the touch function remains unaffected even if the glass is scratched.

It offers perfect picture performance and will work with human finger (also latex gloved) and stylus-pen.

Smart Design The sleek look is achieved with a striking aluminium surround and edge-to-edge vandal proof tempered glass front panel

## Plug and Play

If there is no internet access available the screen can still be updated thanks to their backup USB update option.

#### 24/7 Commercial Use

A commercial grade panel, with a lifespan of 50.000 hours and high quality compenets ensure that this display can be in constant use 24/7.

## Touch Touch

| Touch Technology | PCAP - Projected Capacitive   |
|------------------|-------------------------------|
| Touch Points     | Multi Touch                   |
| Responce Time    | 8 ms                          |
| OS               | Windows, Linux                |
| Protection Glass | Tempered Anti Glare           |
| Touch interface  | USB                           |
| Touch method     | finger, stylus, glove (latex) |
|                  |                               |