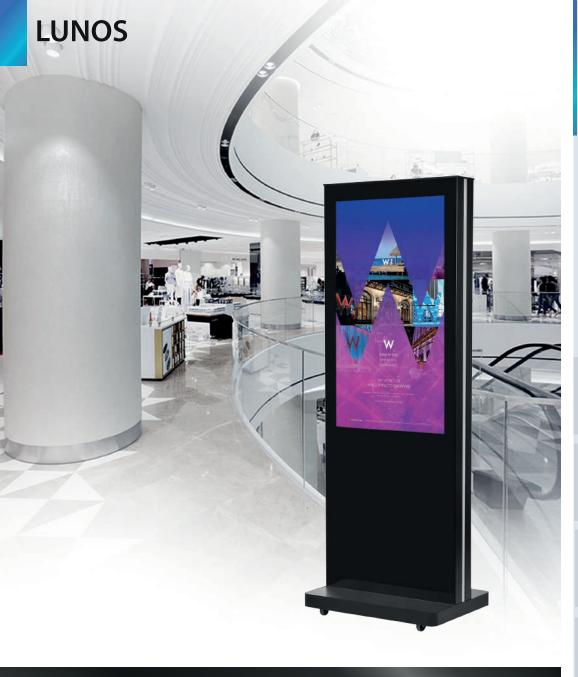

**Digital Signage Advertising Kiosk** 

Perfect solution for providing customer engagement, information and for promoting latest products and services

## Main features

- Touh and non-touch option
- Single or Dual Sided Screen option
- Power & data feed from rear panel or through the base plate
- Anti-Glare protection glass over the screen
- Key lockable access service doore
- Ergonomic and compact structure,

| Screen Size  | 32"   | 43"   | 49"   | 55"   | 65"   |
|--------------|-------|-------|-------|-------|-------|
| Model Number | T32LU | T43LU | T49LU | T55LU | T65LU |

Smart Design
The sleek look is achieved with a striking aluminium surround and edge-to-edge vandal proof tempered