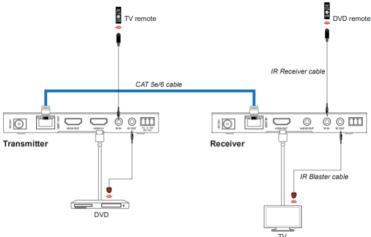

#### 5.3 IR Pin Definition

IR Receiver and Blaster pin's definition is as below:

The following is IR system diagram about IR cable use method.

Note:when the angle between the IR receiver and the remote control is  $\pm$  45  $^{\circ}$  , the transmission distance is 0-5 meters; when the angle between the IR receiver and the remote control is  $\pm$  90  $^{\circ}$  , the transmission distance is 0-8 meters.