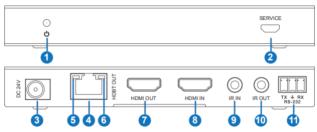

### 5.1 Transmitter Panel

| No. | Name                                   | Function Description                                                                                                                                                                                                            |  |
|-----|----------------------------------------|---------------------------------------------------------------------------------------------------------------------------------------------------------------------------------------------------------------------------------|--|
| 1   | Power LED                              | Red LED indicates that the transmitter is powered on.                                                                                                                                                                           |  |
| 2   | SERVICE port                           | Firmware update port.                                                                                                                                                                                                           |  |
| 3   | DC 24V                                 | DC 24V/1A power supply input port.  Note that the extender supports PoC function, it means that either transmitter or receiver is powered on by 24V/1A power adapter, the other one doesn't need power supply.                  |  |
| 4   | HDBT OUT                               | RJ45 connector for connecting the HDBT IN port of receiver with a CAT 5e/6 cable.                                                                                                                                               |  |
| 5   | Connection<br>Signal<br>Indicator lamp | <ul> <li>Illuminating: Transmitter and Receiver are in good connection status.</li> <li>Flashing: Transmitter and Receiver are in poor connection status.</li> <li>Dark: Transmitter and Receiver are not connected.</li> </ul> |  |
| 6   | Data Signal<br>Indicator lamp          | Illuminating: HDMI signal with HDCP.     Flashing: HDMI signal without HDCP.     Dark: No HDMI signal.                                                                                                                          |  |
| 7   | HDMI OUT                               | HDMI loop output for display.                                                                                                                                                                                                   |  |
| 8   | HDMI IN                                | HDMI source input.                                                                                                                                                                                                              |  |
| 9   | IR IN                                  | IR input port for receiving the signal of IR remote.                                                                                                                                                                            |  |
| 10  | IR OUT                                 | IR output port for control of source device. This IR output signal is from the IR IN port of receiver.                                                                                                                          |  |

| 11 | RS-232 | 3-pin Phoenix connector for RS-232 command transmission. The RS-232 command will pass-through from transmitter to receiver or from receiver to transmitter. |
|----|--------|-------------------------------------------------------------------------------------------------------------------------------------------------------------|
|----|--------|-------------------------------------------------------------------------------------------------------------------------------------------------------------|