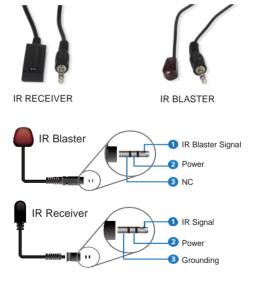

#### 5.3 IR Pin Definition

IR Receiver and Blaster pin's definition is as below:

The following is IR system diagram about IR cable use method.

Note:when the angle between the IR receiver and the remote control is  $\pm$  45  $^{\circ}$  , the transmission distance is 0-5 meters; when the angle between the IR receiver and the remote control is  $\pm$  90  $^{\circ}$  , the transmission distance is 0-8 meters.