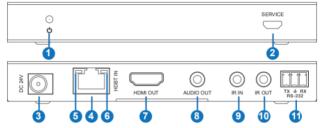

#### 5.2 Receiver Panel

| No. | Name                                   | Function Description                                                                                                                                                                                           |  |
|-----|----------------------------------------|----------------------------------------------------------------------------------------------------------------------------------------------------------------------------------------------------------------|--|
| 1   | Power LED                              | Red LED indicates that the receiver is powered on.                                                                                                                                                             |  |
| 2   | SERVICE port                           | Firmware update port.                                                                                                                                                                                          |  |
| 3   | DC 24V                                 | DC 24V/1A power supply input port.  Note that the extender supports PoC function, it means that either transmitter or receiver is powered on by 24V/1A power adapter, the other one doesn't need power supply. |  |
| 4   | HDBT OUT                               | RJ45 connector for connecting the HDBT OUT port of transmitter with a CAT 5e/6 cable.                                                                                                                          |  |
| 5   | Connection<br>Signal<br>Indicator lamp | Illuminating: Transmitter and Receiver are in good connection status.     Flashing: Transmitter and Receiver are in poor connection status.     Dark: Transmitter and Receiver are not connected.              |  |
| 6   | Data Signal<br>Indicator               | Illuminating: HDMI signal with HDCP.     Flashing: HDMI signal without HDCP.     Dark: No HDMI signal.                                                                                                         |  |
| 7   | HDMI OUT                               | HDMI output for display.                                                                                                                                                                                       |  |
| 8   | AUDIO OUT                              | 3.5mm stereo connector for analog audio output.                                                                                                                                                                |  |

| 9  | IR IN  | IR input port for receiving the signal of IR remote.                                                                                                        |
|----|--------|-------------------------------------------------------------------------------------------------------------------------------------------------------------|
| 10 | IR OUT | IR output port for control of display device. This IR output signal is from the IR IN port of transmitter.                                                  |
| 11 | RS-232 | 3-pin Phoenix connector for RS-232 command transmission. The RS-232 command will pass-through from transmitter to receiver or from receiver to transmitter. |