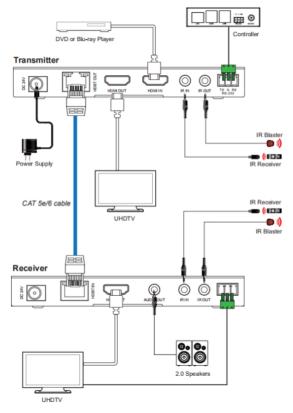

-|
| 10 | IR OUT | IR output port for control of display device. This IR output signal is from the IR IN port of transmitter.                                                  |
| 11 | RS-232 | 3-pin Phoenix connector for RS-232 command transmission. The RS-232 command will pass-through from transmitter to receiver or from receiver to transmitter. |

#### 5.3 IR Pin Definition

IR Receiver and Blaster pin's definition is as below:





The following is IR system diagram about IR cable use method.



Note:when the angle between the IR receiver and the remote control is  $\pm$  45  $^{\circ}$  , the transmission distance is 0-5 meters; when the angle between the IR receiver and the remote control is  $\pm$  90  $^{\circ}$  , the transmission distance is 0-8 meters.

# 6. Application Example