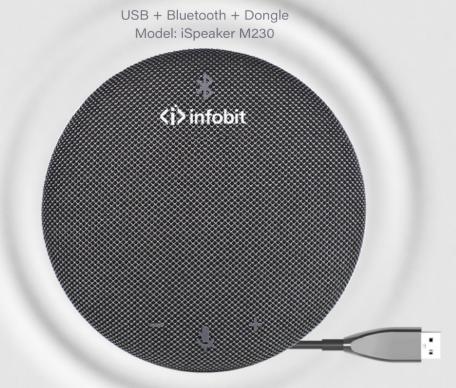

## **iSpeaker**

All-in-One USB Omnidirectional Speakerphone

Small and portable

Easily carried in your pocket for home office or easy travel.

3 meters 360° pickup

360-degree omni-directional pickup, 3-meter distance

Plug and play

Universal USB connection to your computers, tablets and VC terminals Hassle-free use

Built-in 2,000mAh large-capacity battery, 10 hours talk time Bluetooth 5.0 or dongle

Connect via BT5.0 or wireless dongle

- USB + Bluetooth + Dongle connection
- 360° Omnidirectional Speakerphone with 3 meters pickup range
- Built-in 2,000mAh battery with 10 hours talk time
- Small and portable size
- Echo cancellation
- Buttons: Bluetooth, Mic mute, Volume +, Volume -, pickup/ hang up/ power