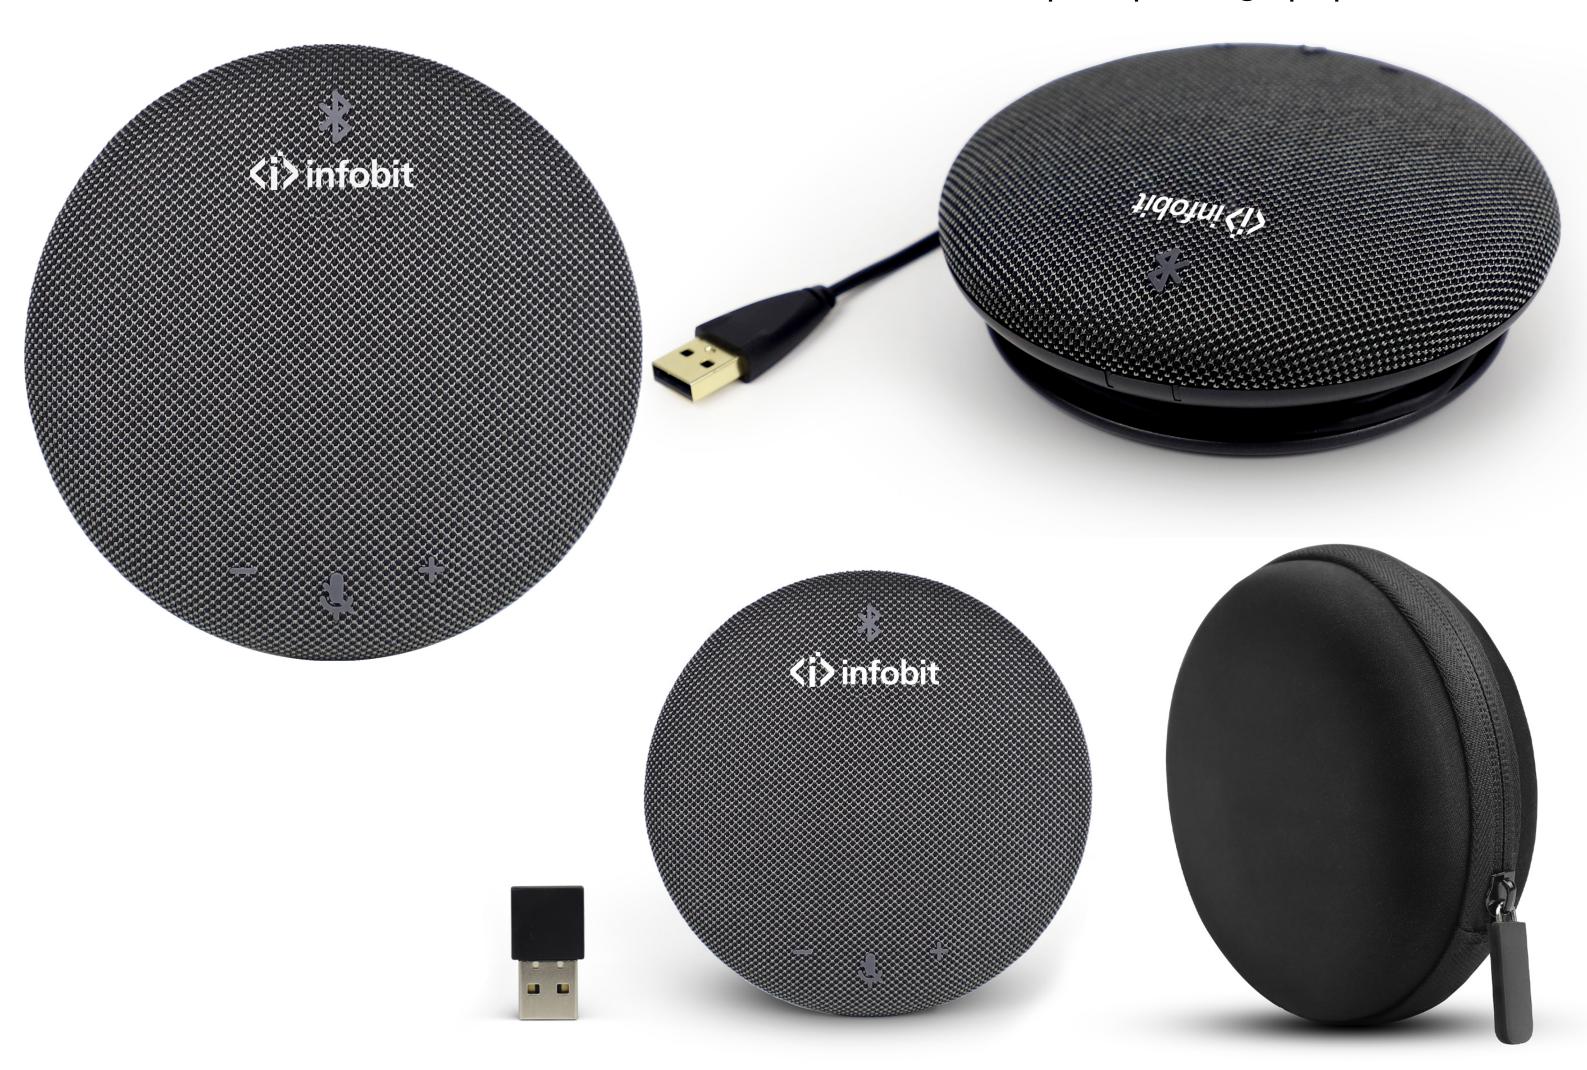

- USB + Bluetooth + Dongle connection
- 360° Omnidirectional Speakerphone with 3 meters pickup range
- Built-in 2,000mAh battery with 10 hours talk time
- Small and portable size
- Echo cancellation
- Buttons: Bluetooth, Mic mute, Volume +, Volume -, pickup/ hang up/ power

## **USB** dongle connection

Connect to a laptop via the universal USB dongle to make your space clean and tidy.

### **USB** cable connection