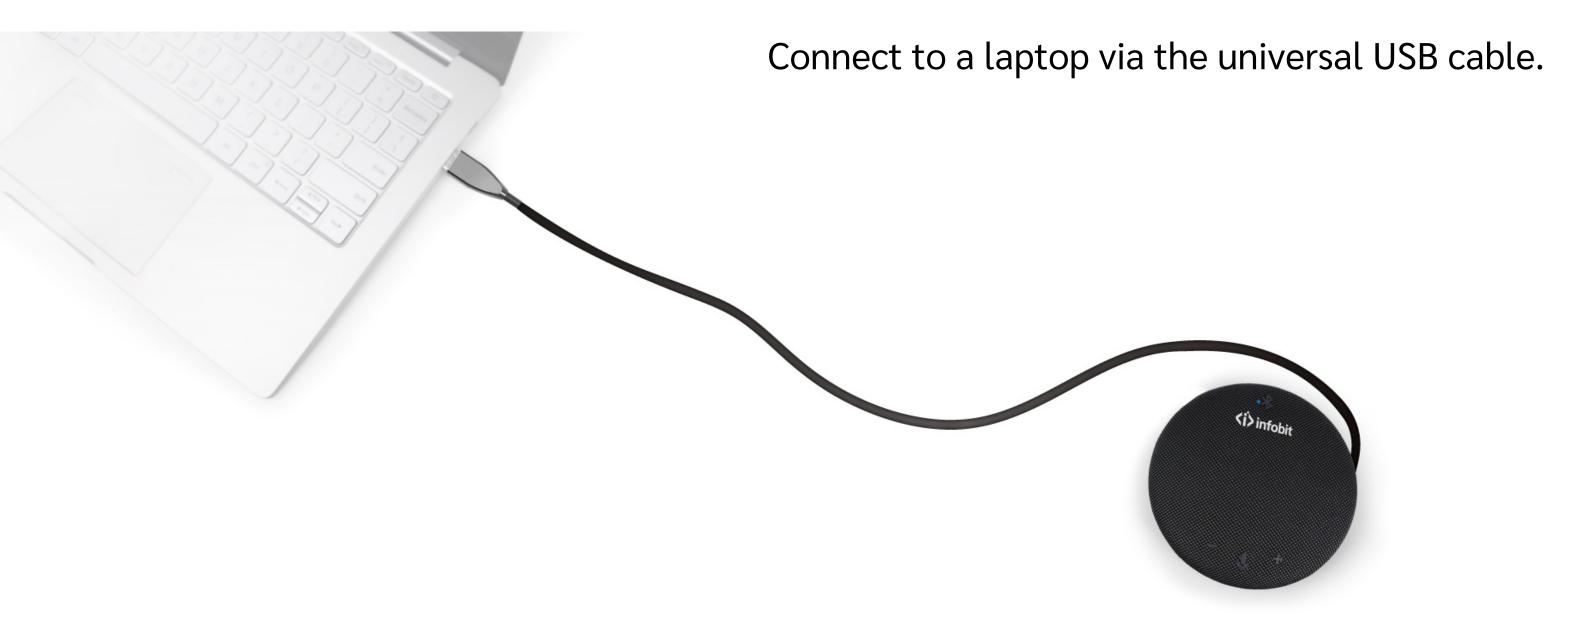

00mAh large-capacity battery, 10 hours talk time Bluetooth 5.0 or dongle

Connect via BT5.0 or wireless dongle

- USB + Bluetooth + Dongle connection
- 360° Omnidirectional Speakerphone with 3 meters pickup range
- Built-in 2,000mAh battery with 10 hours talk time
- Small and portable size
- Echo cancellation
- Buttons: Bluetooth, Mic mute, Volume +, Volume -, pickup/ hang up/ power



# Exclusive portable design

Be mobile with a lightweight design (252 g), protective travel pouch and 10 hours of battery life.



## Immersive sound for calls

Experience the omni-directional microphone and HD Voice. Ideal for your conference call everyday.





## **USB** dongle connection

Connect to a laptop via the universal USB dongle to make your space clean and tidy.



### **USB** cable connection



## **Bluetooth connection**

Connect in seconds to a laptop, smartphone or tablet via Bluetooth.





#### **Datasheet**

| General                       |                                                                                                                                                                                                                                                                                                                     |
|-------------------------------|-----------------------------------------------------------------------------------------------------------------------------------------------------------------------------------------------------------------------------------------------------------------------------------------------------------