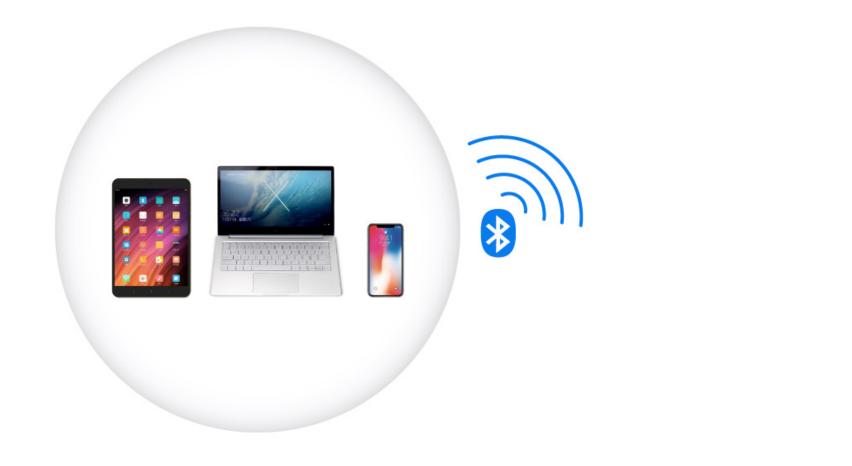

## **Bluetooth connection**

Connect in seconds to a laptop, smartphone or tablet via Bluetooth.