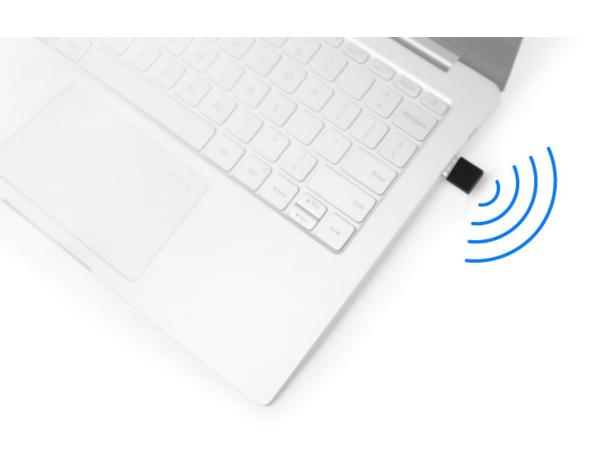

## **USB** dongle connection

Connect to a laptop via the universal USB dongle to make your space clean and tidy.