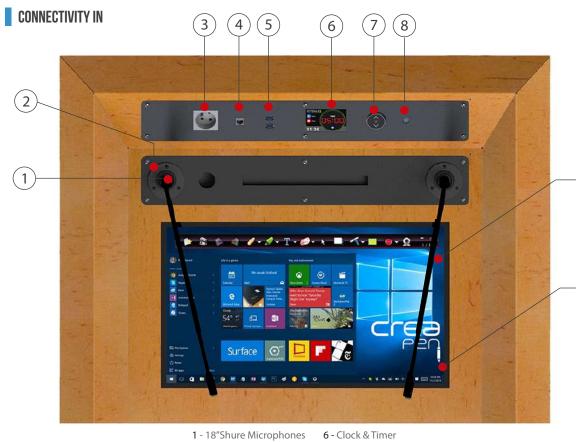

## TW23P

| 1 - 18"Shure Microphones | 6 - Clock & Timer                |
|--------------------------|----------------------------------|
| 2 - Shock Mount          | 7 - Heigh Adjustment             |
| 3 - Power 220V AC        | 8 - PC On/Off                    |
| <b>4</b> - RJ43          | 9 - 22" Multi Touch Screen       |
| 5 - USB                  | 10 - Creapen Annotation Software |
|                          |                                  |