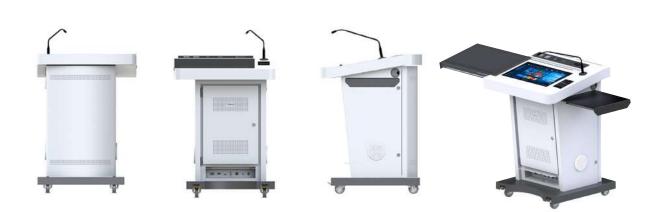

# ML22T PRO

ML22T Pro covers your professional presentation requirements and complex needs with its complete solutions. Sliding top panel both protects your touch display and becomes a platform for your documents, laptop.

Multi-purpose complete connecter pannels give ability to access to power, external protector and display decives, Speakers can convey their voice through meetings rooms, and lecture halls It is equipped with personal computer with the ML22T Pro which has a wide body large enough to be able to harbor all types of sound and imaging devices and a frond and back services cover, you can gather all your conference devices into one place without needing an exernal space