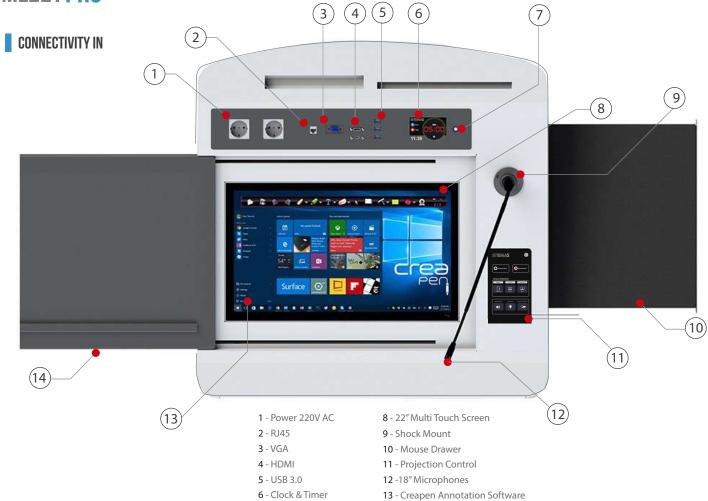

## ML22TPRO

14 - Sliding top platform

7 - PC On/Off

| MODEL                 | ML22T PRO            |
|-----------------------|----------------------|
| Lecturer Panel        | 22"                  |
| Screen                |                      |
| Resolution            | 1920×1080            |
| Brightness            | 250 cd/m2            |
| Aspect Ratio          | 16:9                 |
| Number of Touch Point | 10 Points Capacitive |
| Lecturer Panel PC     |                      |
| CPU                   | Intel i3             |
| RAM                   | 4 GB DDR4            |
| HDD                   | 120 GB SSDE          |
| Operation System      | Windows 10 Pro       |