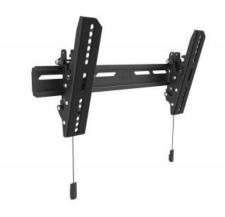

## **M OLED Super Slim Tilt**

Article: 7 350 073 736 560

M OLED Wallmount Tilt - Mounting kit ( mounting plate, mounting arm ) for LG OLED display - black - screen size: 32"-65" - wall mountable.

Product category: WALLMOUNTS

## Specification

M OLED Super Slim Tilt

**Article No:** 7 350 073 736 560

For screen size: 32"-65"

Type: OLED Wallmount

**Universal & VESA standard:** 100x100, 200x100, 200x200, 300x200, 400x200 mm

Material: Steel, Aluminum, Plastic

Color: Black

Surface Finish: Powder coating

Weight: 1.5 kg

**Measurements** 506x190x56 mm gift box

Max Load:50 kgDistance from the wall min and max31.5 mmTilt:12°Adjustments:No

**Highlights:** Magnetic straps