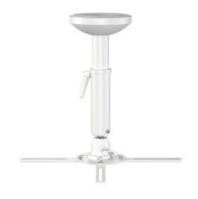

## M Projector Mount HD 305-345mm

Article: 7 350 073 735 211

M Projector Mount HD 305-345mm - Ceiling mount for projector - white

Product category: PROJECTOR MOUNTS

## M Projector Mount HD 305-345mm

**Article No:** 7 350 073 735 211

**Height:** 305-345 mm / slope 335-375mm

Distance from the ceiling minimum: 305 mm
Distance from the slope ceiling minimum: 335mm
Weight: 2 kg
Colour: White
Max load ceiling: 30 kg

Tilt: front /back +/-20; left/right+/-20°

Rotate:  $360^{\circ}$  Warranty: 5 years

Retail Package Specification

Package Parcels:1 pcsPackage Measurements:0 x 0 x 0 cmPackage Weight:0.00 kg

Please note: Multibrackets products and specifications are in constant change.