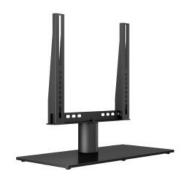

## M VESA Tablestand Turn Black Small MAX 300x300

Article: 7 350 073 733 132

Multibrackets M VESA Tablestand Turn Small - Stand for LCD / LED panel - black - screen size: 24" - 32" - table-top

Product category: TABLESTANDS

## M VESA Tablestand Turn Black Small MAX 300x300

For screen size: 24-32" Depending on top VESA hole to TV bottom height

**VESA standard:** 100x100 200x100 200x200 300x300mm

**Article No:** 7 350 073 733 132

Colour: Black
Max load: 30 kg
Distribution package: 1 pc

Swing range: -30 — +30 degrees; left or right

Weight: 7 kg
Warranty: 5 years

Retail Package Specification

Package Parcels: 1 pcs

Package Measurements: 64.7 x 32.4 x 7.5 cm