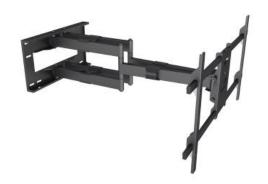

## M Universal Long Reach Arm 910mm HD, Dual

Article: 7 350 073 736 546

M Universal Long Reach Arm 910mm HD, Dual - Wall mount for LCD / LED panel - screen size: 50" - 80" - VESA: 100x100 - 800x400mm - max load: 60kg - black

## M Universal Long Reach Arm 910mm HD, Dual

**Article No:** 7 350 073 736 546

For screen size: 50-80"

VESA standard: 100x100,200x100,100x200,200x200,200x300,200x400,

300x300,400x200,400x400,600x400,800x400 mm

Tilt:  $-5^{\circ} \sim +10^{\circ}$ 

**Swivel:**  $+60^{\circ} \sim -60^{\circ}$  (depending on screen size)

Screen Level:  $+5^{\circ} \sim -5^{\circ}$ 

Level adjustment: Yes, may be required when display is pulled out and

pushed in

 Distance to wall:
 83 -910 mm

 Max load:
 60 kg

 Net weight:
 15 kg

**Size in mm:** 910x830x407 mm (W\*H\*D)

Colour: Black
Warranty: 5 years

Please note: Multibrackets products and specifications are in constant change.