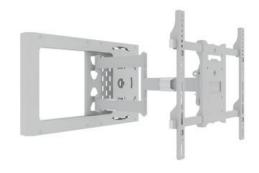

## M Hospitality Flexarm with STB Enclosure White

Article: 7 350 105 210 204

M Hospitality Flexarm with STB Enclosure White - Wall mount for LCD / LED panel - screen size: 37" - 70" - VESA: 100x100 - 400x400mm - max load: 45kg - white

## M Hospitality Flexarm with STB Enclosure White

**Article No:** 7 350 105 210 204

For screen size: 37" - 70"

**VESA standard:** 100x100 200x200 300x300 400x400 mm

Tilt:  $-5^{\circ} \sim +10^{\circ}$ Swivel:  $180^{\circ}$ Rotate:  $+5^{\circ} \sim -5^{\circ}$ 

**Level adjustment:** Yes, may be required when display is pulled out and

pushed in

Distance to wall: 100 -673 mm

 Max load:
 45 kg

 Net weight:
 13.6kg

**Size in mm:** 736x455x111 mm (W\*H\*D)

Colour: Black
Warranty: 5 years