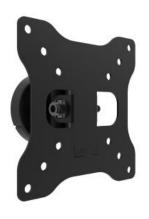

## M VESA Full-Motion I 50 75 100

Article: 7 350 073 737 437

M VESA Full-Motion I 50 75 100 - Wall mount for LCD /

LED panel - black - screen size: 9" - 32"

Product category: WALLMOUNTS

## M VESA Full-Motion I 50 75 100

For screen size: 9"-32"

Universal & VESA standard: 50x50 75x75 100x100 mm

Article No: 7 350 073 737 437

Size in mm:\* 54.5x115 mm

Weight: 0.34 kg
Colour: Black
Max load: 15 kg
Min. distance from wall: 54.5mm
Max. distance from wall: 54.5mm