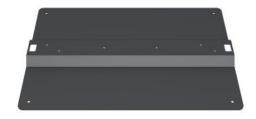

## M Floorbase Pro OM46N-D

Article: 7 350 073 737 512

M Pro Series - Floorbase OM46N-D - Mounting component ( mounting base ) - steel - black

Product category: PRO SERIES

## M Pro Series - Floorbase OM46N-D

 Article No:
 7 350 073 737 512

 Type:
 Part for M Pro Series

 Suitable for::
 Samsung OM46N-D

Material: Steel
Color: Black

Surface Finish: Powder coating

Weight: 2 kg

Measurements 780x540x20mm

Max Load: 60 kg

Installation: Mount to floor Warranty: 5 years

Please note: Multibrackets products and specifications are in constant change.

View the latest specifications, drawings and images for this product on www.multibrackets.com/7512