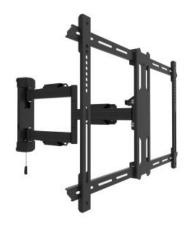

## M VESA Single Flexarm Outdoor 40"-70"

Article: 7 350 073 736 706

Multibrackets M VESA Single Flexarm Outdoor - Wall mount for LCD / LED panel - screen size: 40" - 70" - black - Dacrotized® ceramic

Product category: WALLMOUNTS

## Specification

M VESA Single Flexarm Outdoor 40"-70"

**Article No:** 7 350 073 736 706

Colour: Black

Coating for outdoor: Dacrotized® ceramic

For screen size: 40"-70"

**VESA standard:** 200x200, 300x200, 300x300, 400x200, 400x400,

600x400

Max load: 40 kg

Tilt:  $-2^{\circ} \sim +12^{\circ}$ Fixed, tilt, full adjustable Full adjustable

Level adjustable:YesDistance to wall:47-561mmCable management:Yes, 3pcs

**Size in mm:** 736x369x60 mm (W\*H\*D)