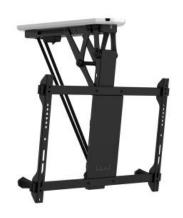

## M Motorized Ceiling Mount 32"-70"

Article: 7 350 073 737 888

M Motorized Ceiling Mount 32"-70" - mounting kit (tilt ceilingmount) for LCD TV - black - screen size: 32" - 70" -

max 35 kg - VESA: 200x100 to 600x400 mm

## Specification

M Motorized Ceiling Mount 32"-70"

For screen size: 32-70"

**VESA standard:** 200x100,200x200,200x400,300x200,300x300,

400x200,400x300,400x400,600x400 mm

**Article No:** 7 350 073 737 888

 Colour:
 Black

 Max load:
 35 kg

 Tilt angle:
 0-75°

 Screen level:
 +2°~-2°

 Certification:
 CE

Power: DC24V, 1,5A, Cable length: 2m

Remote control: RF remote control included. Batteries not included

Weight: 10 kg

**Size in mm:** 660x725x516 mm