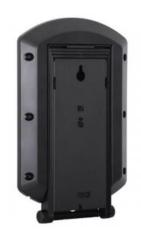

## **M Motorized Tilt Mount Large**

Article: 7 350 022 736 443

Multibrackets M Motorized Tilt Mount - Wall mount for

LCD TV - black - screen size: 40" - 52"

Product category: MOTORIZED

## M Motorized Tilt Mount Large

For screen size: 40-52"

**VESA standard:** 300x300 400x300 400x400 mm

**Article No:** 7 350 022 736 443

Colour: Black
Max load: 22,5 kg

**Distribution package:** available in a moment

Warranty: 1 year

Remote control: Any IR remote control (RC5 standard only)

Certification: CE

Power: DC12V, 0,5A

Weight: 7 kg

Tilt angle:0 - +15 degreesSize in mm:available in a momentGift box size in mm:available in a moment