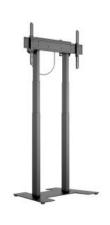

## M Motorized Floorbase 60kg Black

Article: 7 350 073 738 564

M Motorized Floorbase 60kg Black - Stand kit ( floor stand ) for LCD/LED TV - screen size: 37-90" - max load:

60 kg - VESA: 100x100-600x400 - black

## M Motorized Floorbase 60kg Black

**Article No:** 7 350 073 738 564

Colour: Black
For screen size: 37-90"

Mounting holes (VESA): 100 - 600 /100 - 400 mm

Max load: 60 kg

Power Supply: Input: 110/240 VAC

Output: 32 VDC Standby: 0.1 W

Certificates?CB, UL, CE

Motor: Yes, Push Force?800N

Constant Speed?35mm/s

**Duty cycle:** 2 min On, 18 min Off

Remote control: Yes (wired)
Height adjustment: 650 mm

Trolley: 4x TENTE wheels with brake

Cable management: Yes

Dimension: (WxHxD) 1007x1519x908 mm

Weight: 35 kg
Certification: CE
Warranty: 1 year

Please note: Multibrackets products and specifications are in constant change.

View the latest specifications, drawings and images for this product on www.multibrackets.com/8564