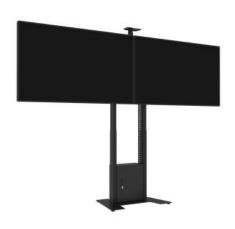

## M Motorized Floorbase Dual Screen incl cabinet & cam-shelf 120kg

Article: 7 350 073 739 004

M Motorized Floorbase Dual Screen Incl cabinet & camerashelf 120kg Black - Stand kit ( floor stand ) for LCD/LED TV - screen size: 40" - 65" - max load: 120 kg -

## Specification

M Motorized Floorbase Dual Screen Incl cabinet & camerashelf 120kg Black

**Article No:** 7 350 073 739 004 - combination of 8588+8434

Colour: Black
For screen size: 40" - 65"

Mounting holes (VESA): 200x200 300x200 300x300 400x200 400x400 600x400

Remote control: Yes (wired)

Shelf: Yes, included

Height adjustment: 650 mm

**Trolley:** 4x TENTE wheels with brake.

Wheels tested according to DIN EN 12528  $\,$ 

specifications.

Cable management: Yes

 Dimension: (WxHxD)
 1007x1519x908 mm