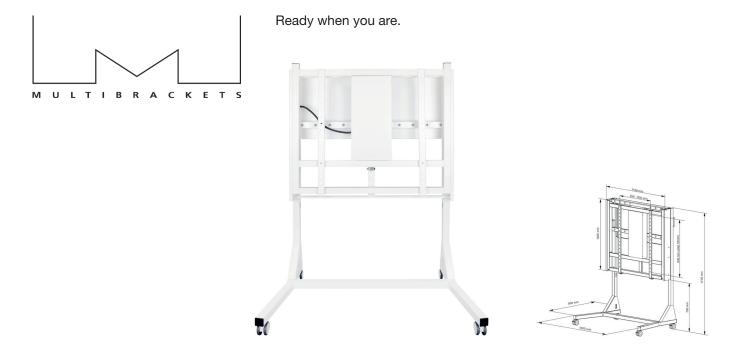

## M Motorized Floorstand 160 kg White

Art No: 7 350 073 731 145

Are you in the need of a mobile solution that allows a single screen to be moved into many rooms? Introducing the all new M Motorized Floorstand 160 kg White. The height of the often large size LCD/ LED can easily be adjusted by one person via the remote control. The motor-driven height adjustment allow you to move

the LCD/LED screen up or down to a suitable height for any presentation or digital signage situation. Using high quality TENTE wheels the mobile floorstand can easily pass through doorways and over thresholds. Multibrackets has incorporated a clever wheelbase making it possible for the user to get very close to the screen.

## **SPECIFICATIONS**

| M Motorized Floorstand 160 kg White        |                                                     |
|--------------------------------------------|-----------------------------------------------------|
| For screen size:                           | 42-110"                                             |
| Mounting holes (VESA):                     | 100 - 800 /350 - 900 mm (1200 mm)                   |
| Article No:                                | 7 350 073 731 145                                   |
| Colour:                                    | White                                               |
| For Interactive White Board: (optional)    | 60 - 105" (max height 1470 mm)                      |
| Fixing Interactive White Board: (optional) | Art No. 7 350 073 731 237                           |
| Max load:                                  | 160 kg                                              |
| Interactive White Board max load:          | 150 kg                                              |
| Motor:                                     | Yes                                                 |
| Remote control:                            | Yes (wired)                                         |
| Height adjustment:                         | 500 mm                                              |
| Trolley:                                   | 4x TENTE wheels with brake                          |
| Cable management:                          | Yes                                                 |
| Dimension: (WxHxD)                         | 1300x1705x800 mm                                    |
| Weight:                                    | 68 kg                                               |
| Certification:                             | CE                                                  |
| Distribution package:                      | 2 pcs                                               |
| Distribution package measurements: (WxHxD) | Pack. 1: 1170x1260x180 mm, pack. 2: 1600x850x150 mm |
| Distribution package weight:               | Pack. 1: 48 kg, pack. 2: 29 kg                      |
| Warranty:                                  | 1 year                                              |
|                                            | **                                                  |