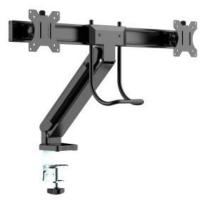

## **M Deskmount Slim Basic Dual**

Article: 7 350 073 739 981

M Deskmount Slim Basic Dual - Mounting kit ( tilt articulating arm, full motion mount ) for dual LCD display – black - screen size: 17" - 27"

17"-27" Deskmount Slim Basic Dual 75x75,100x100 735007373 9981 717 x 128 x 628mm Yes Yes, approx. -20° to 45° degrees 15°~ -15° degrees Yes, approx. -180°~+180° degrees Yes No. 5.56kg (weight of one packed unit) Black 2~6.5kg 4 pcs 5 years