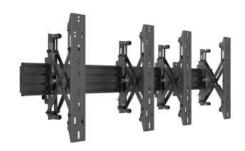

## M Wallmount Pro MBW2x1UP Push In Pop Out Black

Article: 7 350 073 735 020

M Wallmount Pro MBW2x1U Push In Pop Out Black - Wall mount for LCD display, steel, 2 screens, single side, adjustable, VESA Max 400x400 - screen size: 32"-55" - portrait - black

## M Wallmount Pro MBW2x1U Push In Pop Out Black

**Article No:** 7 350 073 735 020

For screen size: 32"-55"

Type: Single Side MBW2U

**Universal & VESA standard:** 100x100,200x100, 200x200,300x300,400x200,400x400

Material: Steel, Aluminium, Plastic

Color: Black

Surface Finish: Powder coating

Weight: 14 kg

Measurements128 x 23.5 x 44.7cm per rowMax Load:50kg (TUV30kg) Per screen

Height adjustment: Yes, 0-10mm

Rotate adjustment: No Tilt adjustment: Yes,  $\pm 4^{\circ}$  Cable Management: Yes