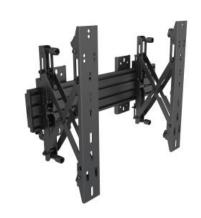

## M Wallmount Pro MBW1U Push In Pop Out 48cm Black

Article: 7 350 073 735 105

M Wallmount Pro MBW1U Push In Pop Out 48cm Black - Wall mount for LCD display, steel, 1 screen, single side, adjustable, VESA Max 400x400 - screen size: 40"-65" - black

## Specification

M Wallmount Pro MBW1U Push In Pop Out 48cm Black

**Article No:** 7 350 073 735 105

For screen size: 40"-65"

Type: Single Side MBW1x1U

Universal & VESA standard: Adjustable from 100x100 to 400x400 max

Material: Steel, Aluminium

Color: Black

**Surface Finish:** Powder coating/Anodic Oxidation

Weight: 9 kg

Measurements:48x49x9 cmMax Load:30 kg per screenHeight adjustment:Yes, 0-5mmDepth adjustment:Yes, 0-15mmTilt adjustment:Yes, ±3°Cable Management:Yes