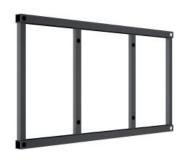

## M Extender Kit Push SD 1200x600

Article: 7 350 073 736 522

M Extender Kit Push SD 1200x600 - Mounting component (extension brackets) for LCD / LED panel - black - screen size: 50" - 110" - mounting interface: 600 x 400 mm - wall-mountable

## M Extender Kit Push SD 1200x600

**For screen size:** 50" - 110"

**Article No:** 7 350 073 736 522

VESA standard: 1200 x 600 Landscape 600 x 1200 Portrait

For product: Use this Extender Kit with art. 73500737348

Use this Extender Kit with art. 7350073734818

M Public Video Wall Mount Push SD 150kg Max

Colour: Black
Max load: 150 kg

**Weight:** 10.5 kg **Box dimensions:** 1250x650x50mm

Warranty: 2 years

Retail Package Specification