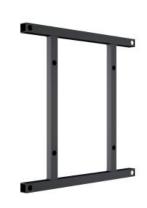

## M Extender Kit Push SD 600x600

Article: 7 350 073 736 492

M Extender Kit Push SD 600x600 - Mounting component (extension brackets) for LCD / LED panel - black - screen size: 50" - 110" - mounting interface: 600 x 600

## M Extender Kit Push SD 600x600

**For screen size:** 50" - 110"

**Article No:** 7 350 073 736 492

VESA standard: 600 x 600 Landscape 600 x 600 Portrait

For product: Use this Extender Kit with art. 7350073734818

M Public Video Wall Mount Push SD 150kg Max

Colour: Black
Max load: 150 kg
Weight: 6.3 kg

**Box dimensions:** 640x640x50mm

Warranty: 2 years

Retail Package Specification

Package Parcels: 1 pcs

Package Measurements: 40 x 66 x 5 cm