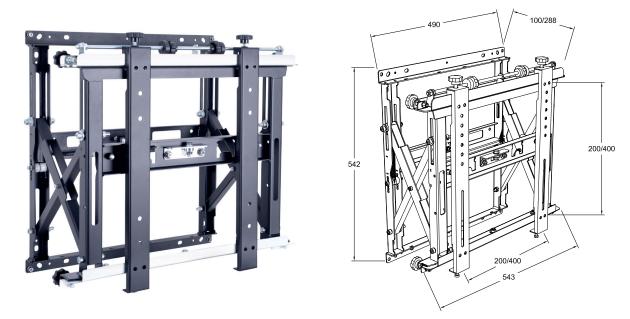

## **M Video Wall Push Max 90kg**

Art No: 7 350 073 731 749

The M Video Wall Push Max 90kg especially made for Samsung screens 95c and 85c might just be one of the markets most innovative and easy to install video wall mounts available. The "Pop out" feature gives easy-access to any display for quick serviceability. Simply push against the screen to release the lock, then the screen will pop out, you do not need to remove any other screens to access a center screen for maintenance or when placed in recessed areas. With the built in fine tune adjustments each of the M Video Wall Push Max 90kg can be adjusted individually to match "its neighboring screens". By 8 knobs the screens can be adjusted in depth, side and height. The M Video Wall Push Max 90kg is an iron structure with epoxy painting, holding screens up to 50kg in "pop outed" position.

## SPECIFICATIONS

| M Video Wall Push Max 90kg |                                                       |
|----------------------------|-------------------------------------------------------|
| For screen size:           | 50 - 95"                                              |
| Article No:                | 7 350 073 731 749                                     |
| VESA standard:             | 200 x 200, 300 x 200, 300 x 300, 400 x 200, 400 x 400 |
| By adapter kit:            | up to 900 x 600 VESA Standard                         |
| Colour:                    | Black                                                 |
| Max load:                  | 90 kg                                                 |
| Weight:                    | 11 kg                                                 |
| Size in mm:                | 760x460                                               |
| Warranty:                  | 2 years                                               |