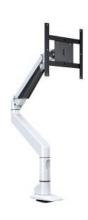

## M VESA Gas Lift XL Single White

Article: 7 350 073 737 116

M VESA Gas Lift XL Single White - Mounting kit ( articulating arm, desk clamp mount ) for LCD display - aluminum - screen size: 15" - 38" - VESA: 75x75, 100x100 and 200x200 mm - max height: 615 mm - white

## M VESA Gas Lift XL Single White

For screen size: 15"-38"

**VESA standard:** 75x75 100x100 200x200 mm

 Article No:
 7 350 073 737 116

 SKU included:
 7150+5419+2548

Colour: White

Screen weight: Min. 2 kg - Max. 10 kg
Function: Gas driven piston