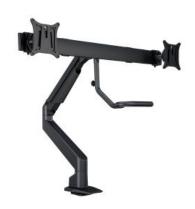

## M VESA Gas Lift Arm w. Duo Crossbar 2 Black

Article: 7 350 073 736 355

M VESA Gas Lift Arm w. Duo Crossbar 2 Black - Mounting kit ( articulating arm, desk clamp mount ) for 2 x LCD display - aluminum - screen size: 15" - 28" - black

## Specification

M VESA Gas Lift Arm w. Duo Crossbar 2 Black

For screen size: 15-28"

**VESA standard:** 75x75 100x100 mm **Article No:** 7 350 073 736 355

Colour: Black

Screen weight: Min. 2 x 2 kg - Max. 2 x 7 kg

Function: Gas driven piston

 Weight:
 4.1 kg 

 Tilt angle:
  $+25 - -25^{\circ}$  

 Turn angle:
  $+90 - -90^{\circ}$  

 Rotate:
  $360^{\circ}$ 

Measurements: 665x120x515 (D\*W\*H)

Adjustable height from table top to VESA plate 175 - 515mm

center:

**Installtion:** Desk clamp, adjustable 10 - 50mm

Warranty: 2 years

Retail Package Specification

Package Parcels: 1 pcs

Package Measurements: 47.5 x 19.5 x 14 cm

Package Weight: 3.80 kg

Distribution Package Specification