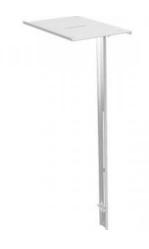

## **M Tilt & Roll Camera Holder**

Article: 7 350 073 732 371

Multibrackets - Mounting component ( camera shelf ) -

steel - white - floor stand mountable

Product category: FLOORSTANDS

## M Tilt & Roll Camera Holder

Suitable for: Web camera
Feature: Camera Holder

Material: Steel

Article No: 7 350 073 732 371

Size in mm: (WxDxH) 300 x 204 x 769 mm

Adjustable height / Tilt: Yes, within the pillar

Weight:1.7 kgColour:WhiteMax load:10 kgWarranty:5 years

Retail Package Specification

Package Parcels: 1 pcs

Package Measurements: 76.2 x 20.6 x 4.7 cm

Package Weight: 2.00 kg

Please note: Multibrackets products and specifications are in constant change.