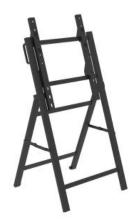

## **M Tilt and Roll Easel**

Article: 7 350 073 735 280

Multibrackets M Tilt and Roll Easel your Digital Signage Easel - screen size: 32-65" - mounting interface: up to

400 x 600 mm - floor-standing

Product category: FLOORSTANDS

## M Tilt and Roll Easel

For screen size: 32-65"

**VESA standard:** 200x200, 300x300, 400x400, 400x600 mm

**Article No:** 7 350 073 735 280 **Size in mm: (WxDxH)** 549 x 510 x 1145 mm

Adjustable height: Yes
Weight: 8.1 kg
Colour: Black

Material: Steel, Plastic

Max load:50 kgOptions:Safety lockWarranty:5 years

Retail Package Specification

Package Parcels:1 pcsPackage Measurements:0 x 0 x 0 cmPackage Weight:0.00 kg

Please note: Multibrackets products and specifications are in constant change.