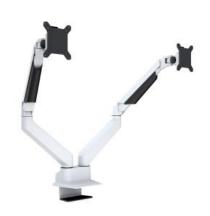

## M VESA Gas Lift Arm Dual Side by Side White

Article: 7 350 073 733 989

M VESA Gas Lift Arm Dual Side by Side - Mounting kit ( desk clamp mount, 2 articulating arms ) for 2 LCD displays - VESA 75x75 and 100x100 - aluminum - white - screen size: 15" - 32"

## M VESA Gas Lift Arm Dual Side by Side Silver

**Article No:** 7 350 073 733 989

Colour: Black

Surface Finish: Powder coating

Material: Aluminum, Steel

For screen size: 15"-32" \* depending on screen type

VESA standard:75x75 100x100 mmScreen weight:Min:2 kg Max. 10 kgFunction:Gas driven pistonProduct size:1300x650x605 mm

Weight: 6.8 kg

 Tilt angle:
 +75 - 45 degrees

 Turn angle:
 +90 - 90 degrees

 Rotate:
 90 degrees

**Installation:** Desk clamp, adjustable 10-50 mm

Cable Management: Yes
Warranty: 2 years

Retail Package Specification

Package Parcels: 1 pcs

**Package Measurements:** 58 x 22.5 x 16.5 cm

Package Weight: 7.50 kg