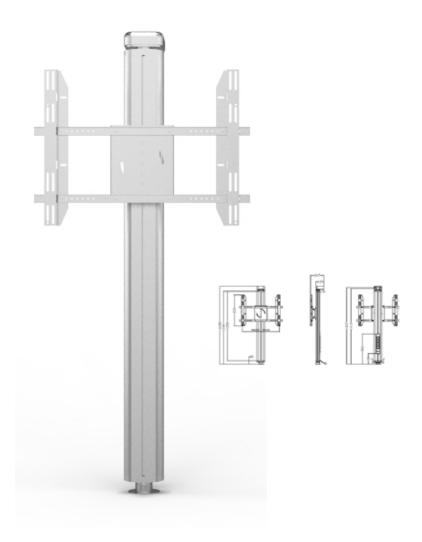

## M Public Display Wall 145 Single

Art No: Silver 7 350 073 732 081 Black 7 350 073 732 128

Multibrackets Public Display Wall 145 Single is one of the most flexible and multifunctional display stand of its kind. The height of 145cm is often perfect for conference rooms, class rooms or other situations where the viewers are sitting down and where space is best conserved with the screen fitted onto the wall.

The M Multibrackets Public Display Wall can be used with screens in a standard landscape mode or a portrait mode or a portrait mode with or without shelves, camera holder (many accessories available)

## **SPECIFICATIONS**

| M Public Display Wall 145 Single Silver/Black |                                                            |          |
|-----------------------------------------------|------------------------------------------------------------|----------|
| For screen size:                              | 40-70"                                                     |          |
| Distance to wall:                             | 74mm                                                       |          |
| VESA standard:                                | 200x200 300x200 300x300 400x200 400x400 600x400 800x400 mm |          |
| EAN:                                          | Silver: 7 350 073 732 081. Black: 7 350 073 732 128        |          |
| Size in mm:                                   | Pillar length 1235mm, Unit length 1450mm                   |          |
| Adjustable height / Tilt:                     | Yes / Yes, -5°~+15°                                        |          |
| Weight:                                       | 21 kg                                                      |          |
| Colour:                                       | Silver                                                     |          |
| Max load:                                     | 60 kg                                                      |          |
| DVD Shelf / Camera holder:                    | Optional, not included                                     |          |
| Power Rail:                                   | built-in                                                   |          |
| Package size:                                 | 1320x540x125 mm                                            |          |
| Screen position:                              | Landscape or portrait with tilt                            |          |
| Mount to Wall/ Floor:                         | Yes                                                        |          |
| Warranty:                                     | 5 years                                                    | <b>—</b> |