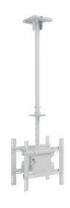

## M Public Ceilingmount Medium Back to Back White 3000

Article: 7 350 073 732 500

M Public Ceilingmount Medium Back to Back White 3000 - Sturdy double display ceiling mount - Landscape or portrait - VESA adapters supporting VESA up to 400x400 - white

## M Public Ceilingmount Medium White Back to Back

For screen size: 32-55'

**VESA standard:** 200x100 200x200 300x200 300x300 400x200 400x300

400x400 mm

**Article No:** 7 350 073 732 500

Pillar length: Min: 860 — Max: 3130mm