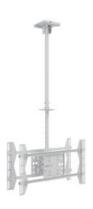

## M Public Ceilingmount Large Back to Back White 3000

Article: 7 350 073 732 524

M Public Ceilingmount Large Back to Back 3000 - Sturdy double display ceiling mount - Landscape or portrait - VESA adapters supporting up to 600x400 - white

## Specification

M Public Ceilingmount Large White Back to Back

For screen size: 55-70

**VESA standard:** 200x200 300x300 400x200 400x400 600x400 mm

**Article No:** 7 350 073 732 524

Pillar length: Min: 860 — Max: 3130 mm

**Weight:** 12,4 kg **Tilt:** -50—+150

Colour: White, RAL9016

Max load: 60 kg, tested up to 80 kg

Portrait / Landscape mode: Yes

 Turn:
 -30°—+30°

 Material:
 Steel

 Warranty:
 5 years

Retail Package Specification