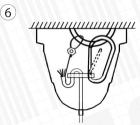

Mount cable clip on the wire.

Place the spring hook in the hole of cable clip.

(3)

Lift the dome to hide the mounting hardware. Gently tighten up the screw in a dome to prevent slip.

Please pay attention: the original eye bolt is suitable for mounting on the wood only. If loudspeakers are mounted on the other base, it is required to replace the eye bolt to corresponding. Mount loudspeaker on the reliable base only.