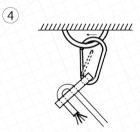

## Package contains:

Dome 1pcs. Spring hook 1pcs. Cable clip 1pcs. Clamp for the wire rope 1pcs. Eye bolt 1pcs.

2

(5)

Mount the eye bolt in the ceilings and fix Make the loop in the end of the wire spring hook on it. rope and fix the clamp.