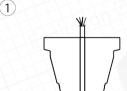

## Package contains:

Dome 1pcs. Spring hook 1pcs. Cable clip 1pcs. Clamp for the wire rope 1pcs. Eye bolt 1pcs.

2

(5)

Mount the eye bolt in the ceilings and fix Make the loop in the end of the wire spring hook on it. rope and fix the clamp.