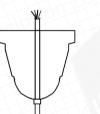

## Package contains:

Dome 1pcs. Spring hook 1pcs. Cable clip 1pcs. Clamp for the wire rope 1pcs. Eye bolt 1pcs.

2

(5)

Mount the eye bolt in the ceilings and fix Make the loop in the end of the wire spring hook on it. rope and fix the clamp.