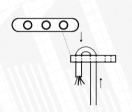

Mount cable clip on the wire.

Place the spring hook in the hole of cable clip.

(3)

Lift the dome to hide the mounting hardware. Gently tighten up the screw in a dome to prevent slip.

Please pay attention: the original eye bolt is suitable for mounting on the wood only. If loudspeakers are mounted on the other base, it is required to replace the eye bolt to corresponding. Mount loudspeaker on the reliable base only.