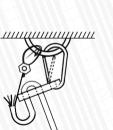

## Package contains:

Dome 1pcs. Spring hook 1pcs. Cable clip 1pcs. Clamp for the wire rope 1pcs. Eye bolt 1pcs.

2

(5)

Mount the eye bolt in the ceilings and fix Make the loop in the end of the wire spring hook on it. rope and fix the clamp.