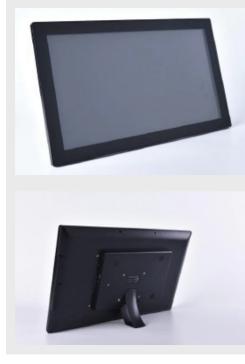

## **19" FHD MONITOR**

This series of Touch Monitors from 10" to 32" diagonal is perfect for a wide range of applications including but not limited to Digital Signage, ATM, Kiosk, Advertising and Information Displays.

#### Key features:

- VESA mounting holes for ease of installation
- High Integration with LAN, Wifi, Bluetooth, Audio Amplifier, SD Card, Microphone on monitor
- Supports 1000M Ethernet
- 10 Point Capacitive Touch (Available in non-Touch version)
- Extremely reliable supporting 7/24 operation
- Android 11.0 Operation System
- Rich Functions: Horizontal and Portrait Mode display, Split Screen, Dual Screen, Timer, etc...
- Compatible with most popular Signage Management Software