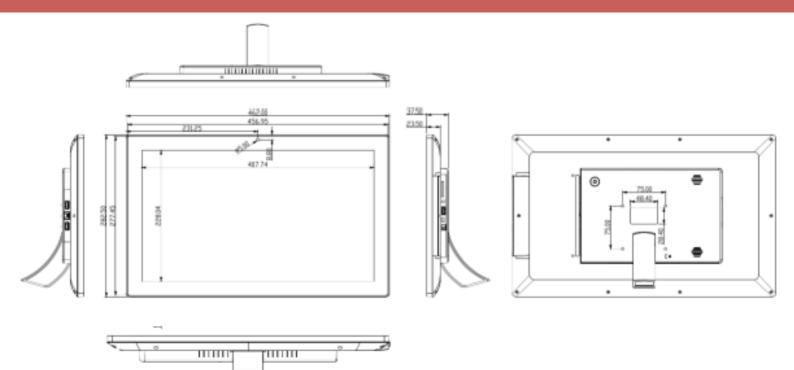

#### **Dimensions**

### **SPECIFICATIONS**

| LCD Panel               | 19" Full View IPS Panel                                                               |
|-------------------------|---------------------------------------------------------------------------------------|
| Resolution              | 1920*1080                                                                             |
| Brigthness              | 250 cd/m2                                                                             |
| Aspect ratio            | 16:9                                                                                  |
| Touch Screen            | 10 Point Capacitive Touch (Optional NO Touch version)                                 |
| Contrast Ratio          | 1000:1                                                                                |
| CPU                     | Rockchip RK3568 2.0GHz                                                                |
| Memory                  | 2G DDR/16G Flash (Optional 4G/32G)                                                    |
| Operating System        | Android 11                                                                            |
| Ports                   | TF Card (up tp 64GB)*1, USB 2.0 OTG*1, USB2.0 Host*1,<br>3.5mm Audio Jack, HDMI Out*1 |
| Connections             | Wifi (IEEE 802.11b.g.n), 1000M Ethernet (RJ45),<br>Bluetooth 4.1                      |
| Media Player            | MPEG-4 1080p, H263, H264                                                              |
| Speaker                 | 3W*2                                                                                  |
| Microphone              | Condenser Microphone                                                                  |
| POE                     | Power over Ethermet supported                                                         |
| Camera                  | optional 2M or 5M pixel camera                                                        |
| Mounting                | VESA 75*75                                                                            |
| DC Power in             | 12V 4A AC/DC Adapter                                                                  |
| On Screen Menu          | Multi Language                                                                        |
| Monitor Size and Weight | 462(L)*283(H)*37.5(W) mm; 3.5Kg                                                       |
| Package Size and Weight | 510(L)*370(H)*95(W) mm; 5.0Kg                                                         |