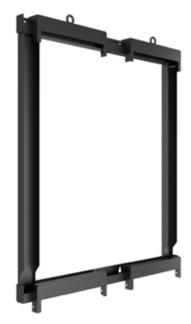

#### EAN: 7350105215339

M Wallmount Pro OH75F - Wall mount for Samsung OH75F – portrait or landscape - screen size: 75"- max load: 160kg - VESA: 1186x560 mm - black – 100% anti-corrosion

# **Specification:**

| For screen size:    | 75"           |
|---------------------|---------------|
| Mounting interface: | 1118x870      |
| Article No:         | 7350105215339 |
| Colour:             | Black         |
| Warranty:           | 5 years       |